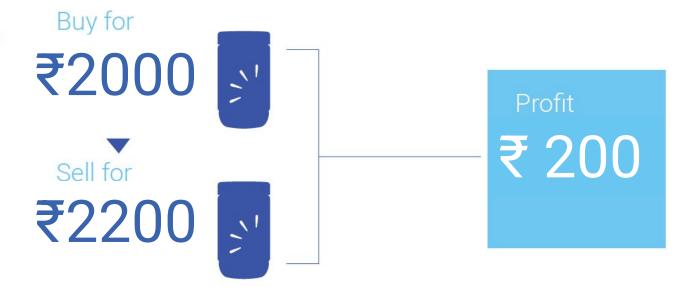

## Buy low, sell high

Purchase 4Life products at the wholesale price and resell the products for a retail profit.