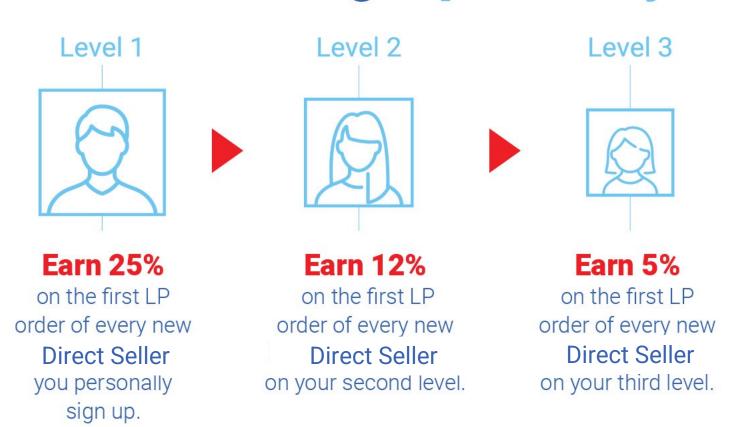

#### Team **Commissions**

You earn 2% on the first 100 LP every Direct Seller buys on your first level. You earn 25% on the first 100 LP on your second level and 5% on your third level.

A Direct Seller's paid-as rank determines the number of levels the Direct Seller is eligible for in that month.