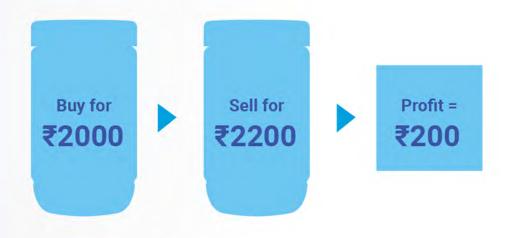

#### **Product Resale**

Buy low, sell high

Purchase 4Life products at the wholesale price and resell the products for a retail profit, which can be up to 10% or more.

(d) MyShop

Earn 25% every time you share!