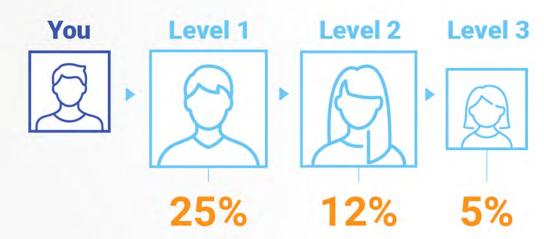

#### **Product Resale**

Buy low, sell high

Purchase 4Life products at the wholesale price and resell the products for a retail profit, which can be up to 10% or more.

(d) MyShop

Earn 25% every time you share!

Upon achieving the 100 PV requirement, you will earn a 25% commission on all personal MyShop customer orders. Plus, once qualified, you will earn a 12% commission on your level 1 MyShop orders and a 5% commission on your level 2 MyShop orders. MyShop commissions are paid daily.