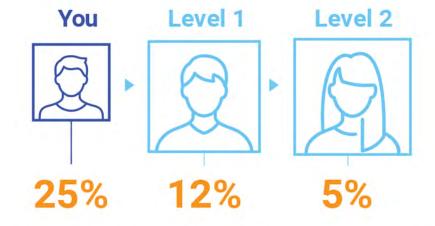

Upon achieving the 100 PV requirement, you will earn a 25% commission on all personal MyShop customer orders. Plus, once qualified, you will earn a 12% commission on your level 1 MyShop orders and a 5% commission on your level 2 MyShop orders. MyShop commissions are paid daily.