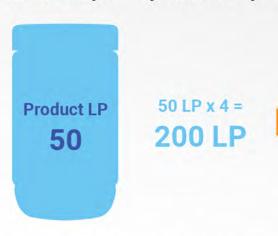

# Loyalty Program

Start earning free products today!

**Enroll** – Sign up for free to have your favorite products automatically sent to you on the same date each month.

Earn - Get 15% back in Loyalty Points to use toward the purchase of your favorite products.

**Redeem -** Cash in your Loyalty Points for FREE products of your choice.

Bonus! - Maintain a monthly Loyalty Order of at least 125 LP and get a free bonus product in your order every month!

You can keep your bonus product, sell it, or give it to a friend.

#### **Instant Discount**

The more you buy, the more you save

Direct Sellers receive a 25% Instant Discount-at checkout—on all personal volume over 100 LP.

Discount ₹1075

Every 4Life product is assigned a Life Point or LP value, which is used to calculate Direct Seller commissions.